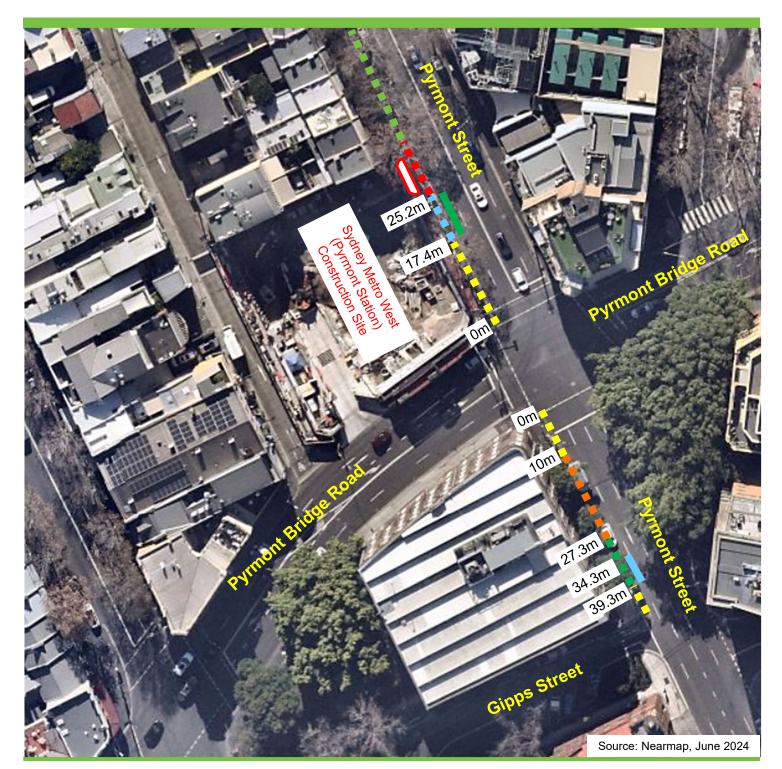

## Pyrmont Street, Pyrmont Proposed parking changes

## Existing

| LVISUIL |                                                                                                           |    |
|---------|-----------------------------------------------------------------------------------------------------------|----|
|         | No Stopping 🛛 🗖 🗖 No Parking                                                                              |    |
|         | No Parking Authorised Car Share Vehicles Excepted                                                         |    |
|         | 1P Ticket Permit Holders Excepted Area 20                                                                 |    |
| •••     | Loading Zone Ticket 7am-6pm Mon-Fri 7am-10am Sat<br>2P Ticket Other Times Permit Holders Excepted Area 20 |    |
|         | 2P Ticket Permit Holders Excepted Area 20                                                                 | 74 |
|         | Existing Driveway                                                                                         |    |

## Proposed No Parking

Authorised Car Share Vehicles Excepted

1P Ticket Permit Holders Excepted Area 20